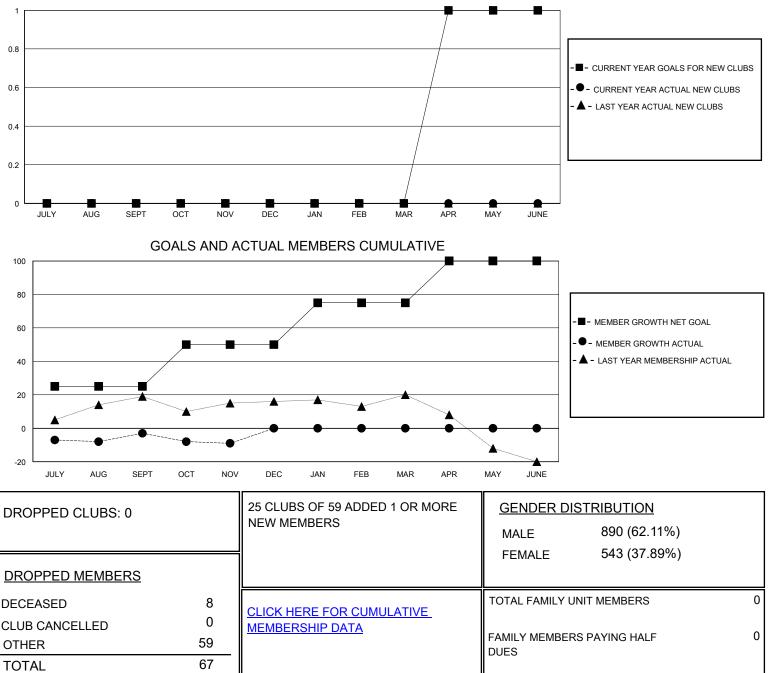

## District 201C2

Results as of: 11/30/2024

| GMT:                  |               | LOCATION AUSTRALIA |               |                       |                        |                         |                                                    |
|-----------------------|---------------|--------------------|---------------|-----------------------|------------------------|-------------------------|----------------------------------------------------|
| Clubs                 |               |                    |               | Members               |                        |                         |                                                    |
| RESULTS FOR 2024-2025 |               |                    |               | RESULTS FOR 2024-2025 |                        |                         |                                                    |
| QUARTER               | NEW CLUB GOAL | NEW CLUBS          | DROPPED CLUBS | QUARTER               | BER GROWTH NET<br>GOAL | MEMBER GROWTH<br>ACTUAL | DROPPED<br>MEMBERS ACTUAL<br>(including transfers) |
| JULY/AUG/SEPT         | 0             | 0                  | 0             | JULY/AUG/SEPT         | 25                     | 51                      | 46                                                 |
| OCT/NOV/DEC           | 0             | 0                  | 0             | OCT/NOV/DEC           | 25                     | 24                      | 26                                                 |
| JAN/FEB/MAR           | 0             | 0                  | 0             | JAN/FEB/MAR           | 25                     | 0                       | 0                                                  |
| APR/MAY/JUNE          | 1             | 0                  | 0             | APR/MAY/JUNE          | 25                     | 0                       | 0                                                  |
|                       | GOALS         | AND ACTUA          | L NEW CLUBS C | UMULATIVE             |                        |                         |                                                    |